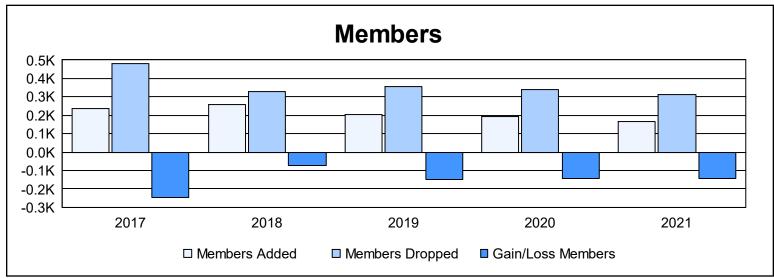

District 336 B As of June 2021 Cumulative

| Year      | New<br>Clubs | Dropped<br>Clubs | Gain/<br>Loss<br>Clubs | New<br>Members | Charter<br>Members | Reinstate<br>Members | Transfer<br>Members | Total<br>Member<br>Added | Total<br>Members<br>Dropped | Gain/<br>Loss<br>Members |
|-----------|--------------|------------------|------------------------|----------------|--------------------|----------------------|---------------------|--------------------------|-----------------------------|--------------------------|
| 2016-2017 | 0            | 1                | -1                     | 227            | 0                  | 3                    | 4                   | 234                      | 483                         | -249                     |
| 2017-2018 | 1            | 1                | 0                      | 207            | 44                 | 2                    | 3                   | 256                      | 330                         | -74                      |
| 2018-2019 | 0            | 4                | -4                     | 201            | 0                  | 2                    | 3                   | 206                      | 354                         | -148                     |
| 2019-2020 | 0            | 1                | -1                     | 184            | 0                  | 3                    | 4                   | 191                      | 337                         | -146                     |
| 2020-2021 | 1            | 3                | -2                     | 132            | 25                 | 3                    | 5                   | 165                      | 310                         | -145                     |
| Average   | 0            | 2                | -2                     | 190            | 14                 | 3                    | 4                   | 210                      | 363                         | -152                     |